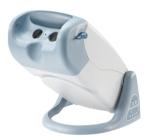

#### **Titmus**

Designed for accurate and reliable vision screening, the Titmus V4 and V2 portable vision testers provide a comprehensive range of tests and features that can minimise consultation times, improve workflows and improve record keeping.