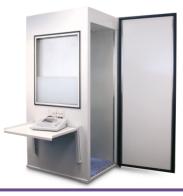

#### 250S Acoustic Booth

250S Acoustic Booth Designed to use as little space as possible, the 250S acoustic booth is still comfortable for your patient and comes with wheels for portability

Info@cimsmedicals.com