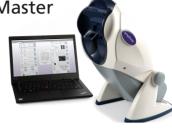

# **Vision Screening**

VT1 GT Master

The VT1 offer a wide range of regular test options to help create fully customisable test routines such as monocular vision and visual acuity, depth perception, colour, phoria and peripheral vision tests.