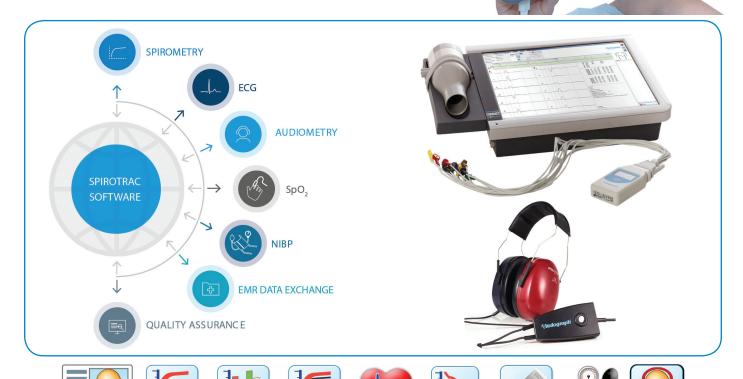

## Vitalograph COMPACT

Sophisticated, integrated cardio-respiratory diagnostic workstation

The Vitalograph COMPACT™ Expert is a medical workstation that integrates high quality spirometry, 12-lead ECG, screening or diagnostic audiometry, pulse oximetry, COPD assessment, blood pressure measurement, challenge testing and more in a flexible, integrated solution.